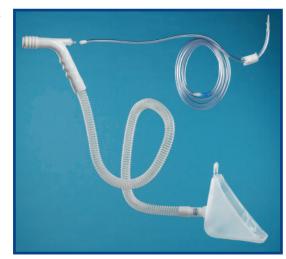

## On-Table Bowel Washout & Colonoscopy Illustration of Use

The Retrowash facilitates a swift, clean, on-table bowel washout (intra-operative colonic lavage) in colorectal surgery. It uses a new method of retrograde irrigation, and enables on-table colonoscopy. Antegrade irrigation may also be used. The product is available in two lumen sizes (35mm or 46mm diameter), and its use is illustrated below and overleaf.

1

Obstructed large bowel, mobilised.

As the colon is distended, the 46mm Retrowash is used.

2

Isolation of bowel for transection and attachment to Retrowash handpiece.

3

Attachment of bowel to Retrowash handpiece using ties provided.

4

Cutting nipple of retrograde irrigation administration port. The port will re-seal when irrigation tubing is inserted.

Where antegrade irrigation is used, nipple is left intact.

## **Retrowash Illustration of Use (2)**

5

Insertion of irrigation tubing, which is progressed through handpiece to bowel. Irrigation begins.

6

As bowel clears irrigation tubing is advanced along the bowel toward the caecum, progressively irrigating in 250ml bursts.

Cubitainer fills as effluent flows out of the bowel and down waste tubing. Average irrigation procedure time is 10-15 mins.

7

Insertion of colonoscope after irrigation. The seal expands to accommodate the scope.

When antegrade irrigation has been used, nipple should be cut at this point.

8

Removal of Retrowash, permitting the fashioning of an end-to-end anastomosis.

STERILE R LATEX

Order Info:

35mm Retrowash 46mm Retrowash RW35 RW46