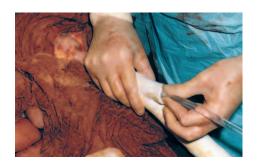

## **Retrowash Illustration of Use (2)**

5

Insertion of irrigation tubing, which is progressed through handpiece to bowel. Irrigation begins.

6

As bowel clears irrigation tubing is advanced along the bowel toward the caecum, progressively irrigating in 250ml bursts.

Cubitainer fills as effluent flows out of the bowel and down waste tubing. Average irrigation procedure time is 10-15 mins.

7

Insertion of colonoscope after irrigation. The seal expands to accommodate the scope.