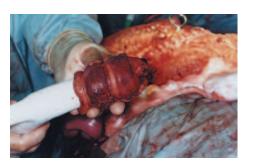

## **Retrowash Illustration of Use (2)**

5

Insertion of irrigation tubing, which is progressed through handpiece to bowel. Irrigation begins.

6

As bowel clears irrigation tubing is advanced along the bowel toward the caecum, progressively irrigating in 250ml bursts.

Cubitainer fills as effluent flows out of the bowel and down waste tubing. Average irrigation procedure time is 10-15 mins.

7

Insertion of colonoscope after irrigation. The seal expands to accommodate the scope.