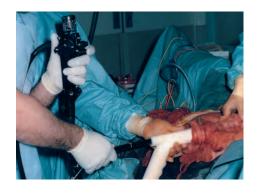

1

Obstructed large bowel, mobilised.

As the colon is distended, the 46mm Retrowash is used.

2

Isolation of bowel for transection and attachment to Retrowash handpiece.

3

Attachment of bowel to Retrowash handpiece using ties provided.

4

Cutting nipple of retrograde irrigation administration port. The port will re-seal when irrigation tubing is inserted.

Where antegrade irrigation is used, nipple is left intact.