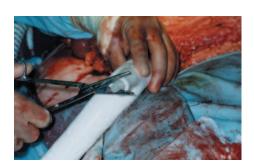

1

Obstructed large bowel, mobilised.

As the colon is distended, the 46mm Retrowash is used.

2

Isolation of bowel for transection and attachment to Retrowash handpiece.

3

Attachment of bowel to Retrowash handpiece using ties provided.

4

Cutting nipple of retrograde irrigation administration port. The port will re-seal when irrigation tubing is inserted.

Where antegrade irrigation is used, nipple is left intact.