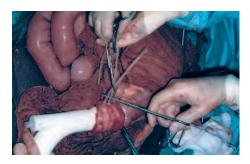

When antegrade irrigation has been used, nipple should be cut at this point.

8

Removal of Retrowash, permitting the fashioning of an end-to-end anastomosis.

STERILE R LATEX

Order Info:

35mm Retrowash 46mm Retrowash RW35 RW46