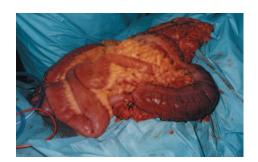

1

Obstructed large bowel, mobilised.

As the colon is distended, the 46mm Retrowash is used.

2

Isolation of bowel for transection and attachment to Retrowash handpiece.

3

Attachment of bowel to Retrowash handpiece using ties provided.