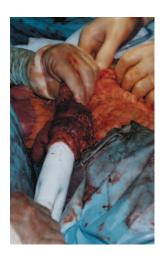

Cubitainer fills as effluent flows out of the bowel and down waste tubing. Average irrigation procedure time is 10-15 mins.

7

Insertion of colonoscope after irrigation. The seal expands to accommodate the scope.

When antegrade irrigation has been used, nipple should be cut at this point.

8

Removal of Retrowash, permitting the fashioning of an end-to-end anastomosis.

STERILE R LATEX

Order Info:

35mm Retrowash 46mm Retrowash RW35 RW46