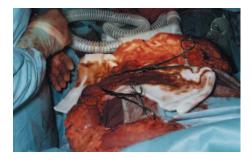

4

Cutting nipple of retrograde irrigation administration port. The port will re-seal when irrigation tubing is inserted.

Where antegrade irrigation is used, nipple is left intact.

## **Retrowash Illustration of Use (2)**

5

Insertion of irrigation tubing, which is progressed through handpiece to bowel. Irrigation begins.

6

As bowel clears irrigation tubing is advanced along the bowel toward the caecum, progressively irrigating in 250ml bursts.