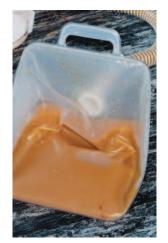

Cubitainer fills as effluent flows out of the bowel and down waste tubing. Average irrigation procedure time is 10-15 mins.

7

Insertion of colonoscope after irrigation. The seal expands to accommodate the scope.