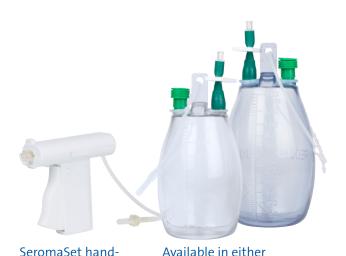

## Blue SeromaSet

Seroma formation is the most frequent post-operative complication following breast cancer surgery. SeromaSet has been developed to simplify the emptying of seroma fluid.

SeromaSet is a single use aspiration system consisting of an ergonomic handset which is attached to a negative pressure suction bottle either in 400ml or 600ml. SeromaSet offers a complete closed system, which reduces the risk of bacterial contamination since there is no contact with aspirated fluid by either nurse or patient during the procedure. The aspiration needle is not "left open" during the procedure, which again minimizes the risk of infection inside the breast or at the puncture site.

Due to the effective negative pressure suction bottle, it is possible to make a complete emptying of all seroma fluid in the breast, which can reduce the number of aspirations needed for the patient. SeromaSet is easy to operate by a single staff and with just one hand. The optimal seroma aspiration solution for best patient friendly standard of care. For more information, click www.youtube.com/watch?v=lcLdWMdoBPw.

400ml or 600ml

bottles

set, sold as a set

or individually

"When caring for post-operative breast cancer patients, it is vital that the process of removing seroma fluid is gentle, safe and quick."

| REF     | Description                                           | Pcs / box |
|---------|-------------------------------------------------------|-----------|
| 1060-10 | SeromaSet, 400ml – handset + 400ml bottle, single use | 10        |
| 1060-20 | SeromaSet, 600ml – handset + 600ml bottle, single use | 20        |
| 1061-10 | SeromaSet, 600ml – handset + 600ml bottle, single use | 10        |
| 1061-20 | SeromaSet, 600ml – handset + 600ml bottle, single use | 20        |
| 1050-10 | SeromaSet handset only, single use                    | 10        |